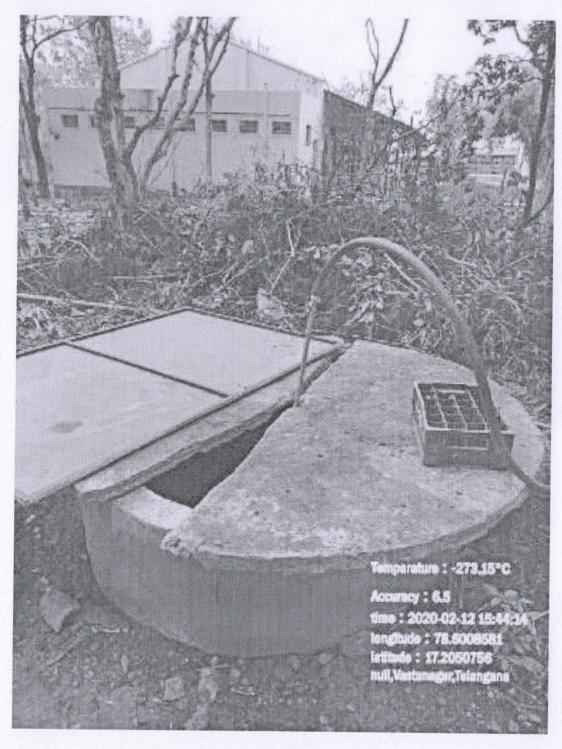

### 2) BIOGAS PLANT

Fig 2: Biogas plant

PRINCIPAL

PRINCIPAL

Bharat Institute of Engg. & Tech

Mangapally (V), Ibrahimpatnam (Ni) 2 | Page

Mangapally (V), Ibrahimpatnam (Ni) 2 | Page

#### **BIOGAS PLANT**

Biogas is a combustible gaseous fuel that is collected from the microbial degradation of organic matter in anaerobic conditions. Biogas is principally a mixture of methane (CH<sub>4</sub>) and carbon dioxide(CO<sub>2</sub>) along with other trace gases. Biogas can be collected from landfills, covered lagoons or enclosed tanks called anaerobic digesters. It has typically 60% methane & 35% carbon dioxide. There is also some percentage of hydrogen, nitrogen, oxygen, ammonia, moisture etc.

A biogas plant was constructed in BIET campus, behind the canteen building near main block with a capacity of **2 cubic meters** by taking all the preliminary measures required to implement it. The biogas produced from it is used for cooking purposes in the canteen. The sources used for the generation of biogas are animal slurry, human excreta, vegetable & fruit waste, food processing waste water etc.