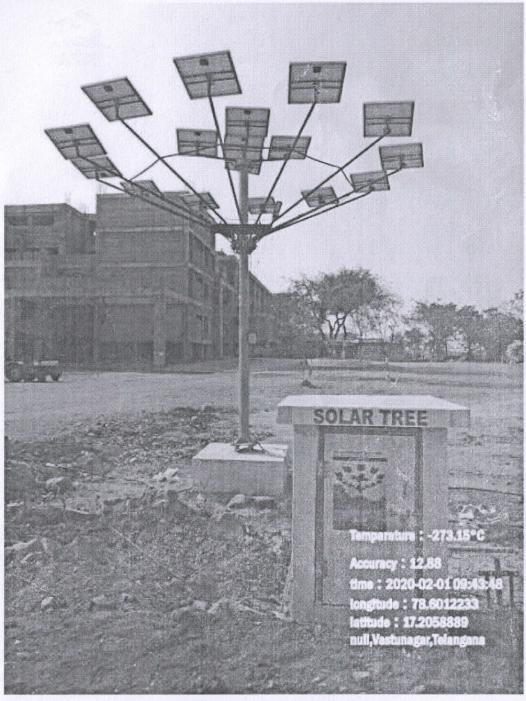

### 1) SOLAR ENERGY

Fig 1. Solar Energy

PRINCIPAL IP age

Phorat Institute of Engg. & Tech

#### **SOLAR TREE DESCRIPTION**

The proposed solar tree 21 structure is done with 17 poly-crystalline panels 20 and the rating of the panel having capacity of **1KW** is given in the below

#### **DESIGN OF SOLAR TREE:**

The design of the solar tree 21 is having the following parts, Trunk (10), Lower Arm (Branch) (11), Top arm (12), Angular frame for panel (13), Panel support pipe (14), Top Circular Ring (15), Bottom Circular Ring (16), Stud top closing round plate (17), Base plate (18), Panel nuts & bolts (19), Arms support bolts & nuts, Base plate, Nuts, double Bolts & washers (19).