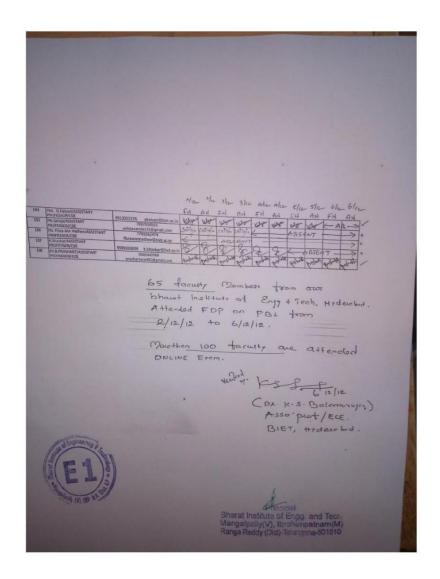

## BHARAT INSTITUTE OF ENGINEERING AND TECHNOLOGY Mangalpally(V),Ibrahimpatnam(M)-RR Dist-501510 Department of Electronics and Communication Engineering

| SINo | Description            | Details                                                                        |
|------|------------------------|--------------------------------------------------------------------------------|
| 1    | Name Of The Activity   | Short term training program on problem based learning (ICT15)                  |
| 2    | Date Of Conduction     | 02/12/19 to 06/12/2019                                                         |
| 3    | Number of Participants | 65                                                                             |
| 4    | Venue                  | Electrical and Electronics Department                                          |
| 5    | Chief Guest/Speakers   | Dr.Indrajit Saha ,Dr.Arpan kumar<br>Mondal,Dr.Sagarika pal,and Dr.Kinsuk Giri. |

#### Description/Conclusion:

A short term training program on problem based learning was conducted jointly by National Institute of Technical Teachers' Training & Research (NITTTR), Kolkata and Bharat Institute of Engineering and technology from 02/12/19 to 06/12/2019. Information and Communication Technology (ICT) in education is the mode of education that use information and communications technology to support, enhance, and optimise the delivery of information. This technology improves the quality of education and makes use of efficient ICT based technologies in an institution. This will open up more opportunities for the teachers and students as well and makes teaching and learning a an interesting act.

Total 108 participants were registered for this course and 65 attended the course. The course was conducted by Dr. Indrajit Saha, Dr. Arpan kumar Mondal, Dr. Sagarika pal, and Dr. Kinsuk Giri. The content delivery was through the teleconferencing mode It was Jointly hoisted by Department of electrical and electronics and electronics and communication engineering. The coordinator of event was Dr. Balmurugan K.S. Various faculties were cleared the doubets in question answer session.