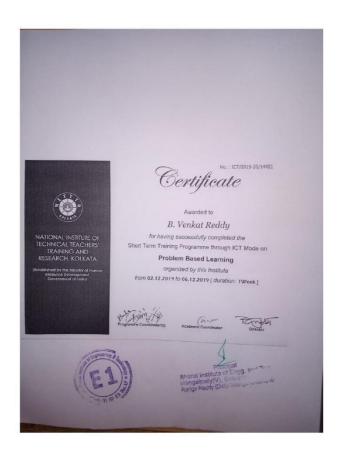

Institute ID & Password created and send it as early possible.

All selected participants are requested to attend the class regularly and attentively.

Thanking you

Certificate

Awarded to

#### Mubeena Begum

for having successfully completed the Short Term Training Programme through ICT Mode on

#### **Problem Based Learning**

organized by this Institute

from 02.12.2019 to 06.12.2019 [ duration: 1Week ]

No.

Academic Coordinator

-ZOP