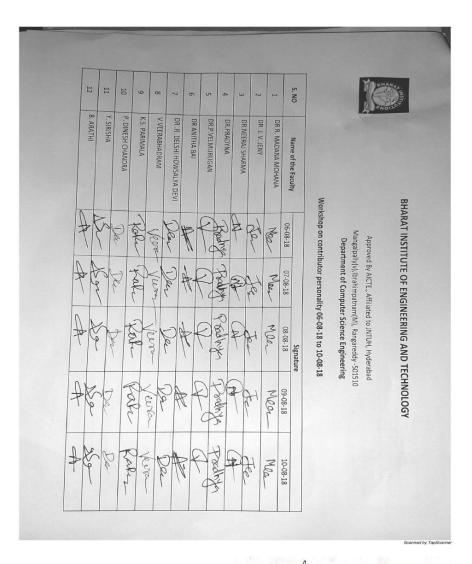

## BHARAT INSTITUTE OF ENGINEERING AND TECHNOLOGY Mangalpally(V),Ibrahimpatnam(M)-RR Dist-501510 Department of Electronics and Communication Engineering

| SINo | Description            | Details                                                                        |
|------|------------------------|--------------------------------------------------------------------------------|
| 1    | Name Of The Activity   | Short term training program on problem based learning (ICT15)                  |
| 2    | Date Of Conduction     | 02/12/19 to 06/12/2019                                                         |
| 3    | Number of Participants | 65                                                                             |
| 4    | Venue                  | Electrical and Electronics Department                                          |
| 5    | Chief Guest/Speakers   | Dr.Indrajit Saha ,Dr.Arpan kumar<br>Mondal,Dr.Sagarika pal,and Dr.Kinsuk Giri. |

#### Description/Conclusion:

A short term training program on problem based learning was conducted jointly by National Institute of Technical Teachers' Training & Research (NITTTR), Kolkata and Bharat Institute of Engineering and technology from 02/12/19 to 06/12/2019. Information and Communication Technology (ICT) in education is the mode of education that use information and communications technology to support, enhance, and optimise the delivery of information. This technology improves the quality of education and makes use of efficient ICT based technologies in an institution. This will open up more opportunities for the teachers and students as well and makes teaching and learning a an interesting act.

Total 108 participants were registered for this course and 65 attended the course. The course was conducted by Dr. Indrajit Saha, Dr. Arpan kumar Mondal, Dr. Sagarika pal, and Dr. Kinsuk Giri. The content delivery was through the teleconferencing mode It was Jointly hoisted by Department of electrical and electronics and electronics and communication engineering. The coordinator of event was Dr. Balmurugan K.S. Various faculties were cleared the doubets in question answer session.