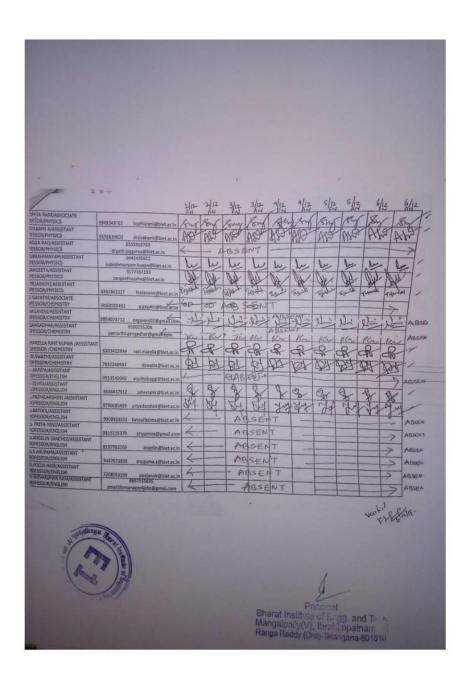

## BHARAT INSTITUTE OF ENGINEERING AND TECHNOLOGY Mangalpally(V),Ibrahimpatnam(M)-RR Dist-501510 Department of Electronics and Communication Engineering

| SINo | Description            | Details                                                                        |
|------|------------------------|--------------------------------------------------------------------------------|
| 1    | Name Of The Activity   | Short term training program on problem based learning (ICT15)                  |
| 2    | Date Of Conduction     | 02/12/19 to 06/12/2019                                                         |
| 3    | Number of Participants | 65                                                                             |
| 4    | Venue                  | Electrical and Electronics Department                                          |
| 5    | Chief Guest/Speakers   | Dr.Indrajit Saha ,Dr.Arpan kumar<br>Mondal,Dr.Sagarika pal,and Dr.Kinsuk Giri. |

#### Description/Conclusion:

A short term training program on problem based learning was conducted jointly by National Institute of Technical Teachers' Training & Research (NITTTR), Kolkata and Bharat Institute of Engineering and technology from 02/12/19 to 06/12/2019. Information and Communication Technology (ICT) in education is the mode of education that use information and communications technology to support, enhance, and optimise the delivery of information. This technology improves the quality of education and makes use of efficient ICT based technologies in an institution. This will open up more opportunities for the teachers and students as well and makes teaching and learning a an interesting act.

Total 108 participants were registered for this course and 65 attended the course. The course was conducted by Dr. Indrajit Saha, Dr. Arpan kumar Mondal, Dr. Sagarika pal, and Dr. Kinsuk Giri. The content delivery was through the teleconferencing mode It was Jointly hoisted by Department of electrical and electronics and electronics and communication engineering. The coordinator of event was Dr. Balmurugan K.S. Various faculties were cleared the doubets in question answer session.