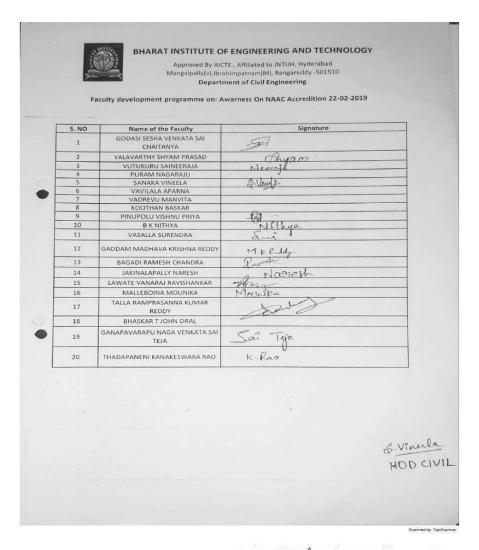

## Mangalpally(V), Ibrahimpatnam(M)-RR Dist-501510 Department of Sciences and Humanities.

| Sl<br>No | Description             | Details                                                           |
|----------|-------------------------|-------------------------------------------------------------------|
| 1        | Name Of The Activity    | Faculty development programme on: Awareness on NAAC Accreditation |
| 2        | Date Of Conduction      | 20-02-2019 to 24-02-2019                                          |
| 3        | Participants And Number | All Faculty- 150                                                  |
| 4        | Venue                   | BIET Auditorium                                                   |
| 5        | Chief Guest/Speakers    | Prof. Mahadevan (IEEE senior member and ABET ideal scholar)       |

Description/Conclusion: A FDP is conducted on NAAC ACREDITATION Awareness to all Faculty in BIET Auditorium. The Speaker was Prof. Mahadevan. He addressed and explained about different criteria and their weightage in Accreditation. All Faculty participated and learn about accreditation process.