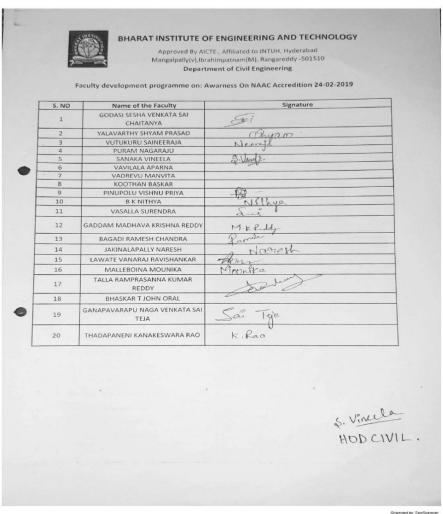

## Mangalpally(V), Ibrahimpatnam(M)-RR Dist-501510 Department of Sciences and Humanities.

| Sl<br>No | Description             | Details                                                           |
|----------|-------------------------|-------------------------------------------------------------------|
| 1        | Name Of The Activity    | Faculty development programme on: Awareness on NAAC Accreditation |
| 2        | Date Of Conduction      | 20-02-2019 to 24-02-2019                                          |
| 3        | Participants And Number | All Faculty- 150                                                  |
| 4        | Venue                   | BIET Auditorium                                                   |
| 5        | Chief Guest/Speakers    | Prof. Mahadevan (IEEE senior member and ABET ideal scholar)       |

Description/Conclusion: A FDP is conducted on NAAC ACREDITATION Awareness to all Faculty in BIET Auditorium. The Speaker was Prof. Mahadevan. He addressed and explained about different criteria and their weightage in Accreditation. All Faculty participated and learn about accreditation process.