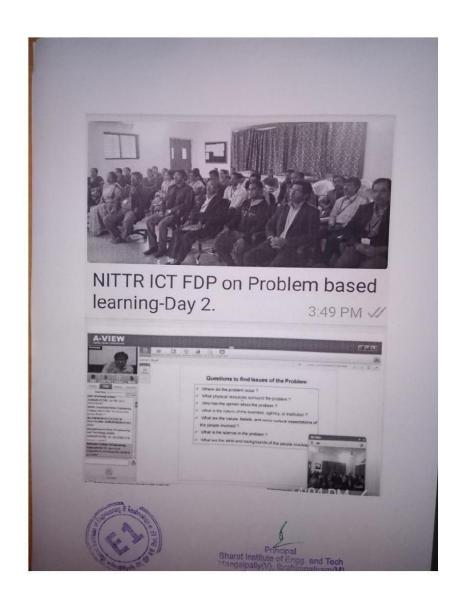

## BHARAT INSTITUTE OF ENGINEERING AND TECHNOLOGY Mangalpally(V),Ibrahimpatnam(M)-RR Dist-501510 Department of Electronics and Communication Engineering

| SINo | Description            | Details                                                                        |
|------|------------------------|--------------------------------------------------------------------------------|
| 1    | Name Of The Activity   | Short term training program on problem based learning (ICT15)                  |
| 2    | Date Of Conduction     | 02/12/19 to 06/12/2019                                                         |
| 3    | Number of Participants | 65                                                                             |
| 4    | Venue                  | Electrical and Electronics Department                                          |
| 5    | Chief Guest/Speakers   | Dr.Indrajit Saha ,Dr.Arpan kumar<br>Mondal,Dr.Sagarika pal,and Dr.Kinsuk Giri. |

#### Description/Conclusion:

A short term training program on problem based learning was conducted jointly by National Institute of Technical Teachers' Training & Research (NITTTR), Kolkata and Bharat Institute of Engineering and technology from 02/12/19 to 06/12/2019. Information and Communication Technology (ICT) in education is the mode of education that use information and communications technology to support, enhance, and optimise the delivery of information. This technology improves the quality of education and makes use of efficient ICT based technologies in an institution. This will open up more opportunities for the teachers and students as well and makes teaching and learning a an interesting act.

Total 108 participants were registered for this course and 65 attended the course. The course was conducted by Dr. Indrajit Saha, Dr. Arpan kumar Mondal, Dr. Sagarika pal, and Dr. Kinsuk Giri. The content delivery was through the teleconferencing mode It was Jointly hoisted by Department of electrical and electronics and electronics and communication engineering. The coordinator of event was Dr. Balmurugan K.S. Various faculties were cleared the doubets in question answer session.