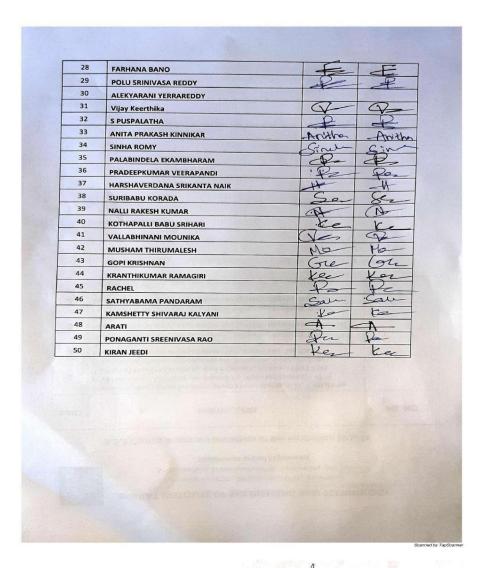

## Mangalpally(V), Ibrahimpatnam(M)-RR Dist-501510 Department of Sciences and Humanities.

| Sl<br>No | Description             | Details                                                           |
|----------|-------------------------|-------------------------------------------------------------------|
| 1        | Name Of The Activity    | Faculty development programme on: Awareness on NAAC Accreditation |
| 2        | Date Of Conduction      | 20-02-2019 to 24-02-2019                                          |
| 3        | Participants And Number | All Faculty- 150                                                  |
| 4        | Venue                   | BIET Auditorium                                                   |
| 5        | Chief Guest/Speakers    | Prof. Mahadevan (IEEE senior member and ABET ideal scholar)       |