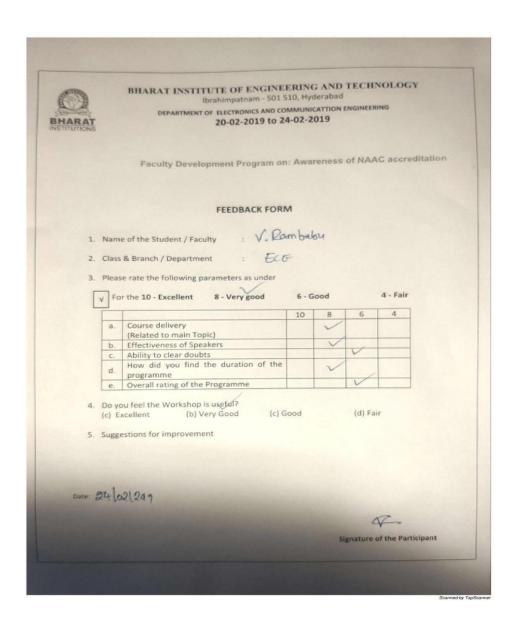

## Mangalpally(V), Ibrahimpatnam(M)-RR Dist-501510 Department of Sciences and Humanities.

| Sl<br>No | Description             | Details                                                           |
|----------|-------------------------|-------------------------------------------------------------------|
| 1        | Name Of The Activity    | Faculty development programme on: Awareness on NAAC Accreditation |
| 2        | Date Of Conduction      | 20-02-2019 to 24-02-2019                                          |
| 3        | Participants And Number | All Faculty- 150                                                  |
| 4        | Venue                   | BIET Auditorium                                                   |
| 5        | Chief Guest/Speakers    | Prof. Mahadevan (IEEE senior member and ABET ideal scholar)       |

Description/Conclusion: A FDP is conducted on NAAC ACREDITATION Awareness to all Faculty in BIET Auditorium. The Speaker was Prof. Mahadevan. He addressed and explained about different criteria and their weightage in Accreditation. All Faculty participated and learn about accreditation process.

Analysis/Action Taken: The management planned to conduct such programs every year

Faculty development programme on: Awareness on NAAC Accreditation 20-02-2019 to 24-02-2019

(Approved by AICTE, Accredited by NAAC and Accredited by NBA: UG Programmes - CSE, ECE, EEE & Mechanical Recognised by the Govt. of T.S. and Affiliated to JNTUH, Hyderabad.)