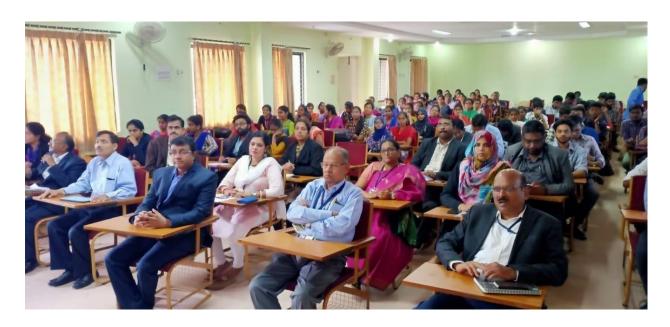

## BHARAT INSTITUTE OF ENGINEERING AND TECHNOLOGY Mangalpally(V),Ibrahimpatnam(M)-RR Dist-501510 Department of Electronics and Communication Engineering

| SINo | Description            | Details                                                                        |
|------|------------------------|--------------------------------------------------------------------------------|
| 1    | Name Of The Activity   | Short term training program on problem based learning (ICT15)                  |
| 2    | Date Of Conduction     | 02/12/19 to 06/12/2019                                                         |
| 3    | Number of Participants | 65                                                                             |
| 4    | Venue                  | Electrical and Electronics Department                                          |
| 5    | Chief Guest/Speakers   | Dr.Indrajit Saha ,Dr.Arpan kumar<br>Mondal,Dr.Sagarika pal,and Dr.Kinsuk Giri. |

#### Description/Conclusion:

A short term training program on problem based learning was conducted jointly by National Institute of Technical Teachers' Training & Research (NITTTR), Kolkata and Bharat Institute of Engineering and technology from 02/12/19 to 06/12/2019. Information and Communication Technology (ICT) in education is the mode of education that use information and communications technology to support, enhance, and optimise the delivery of information. This technology improves the quality of education and makes use of efficient ICT based technologies in an institution. This will open up more opportunities for the teachers and students as well and makes teaching and learning a an interesting act.

Total 108 participants were registered for this course and 65 attended the course. The course was conducted by Dr. Indrajit Saha, Dr. Arpan kumar Mondal, Dr. Sagarika pal, and Dr. Kinsuk Giri. The content delivery was through the teleconferencing mode It was Jointly hoisted by Department of electrical and electronics and electronics and communication engineering. The coordinator of event was Dr. Balmurugan K.S. Various faculties were cleared the doubets in question answer session.