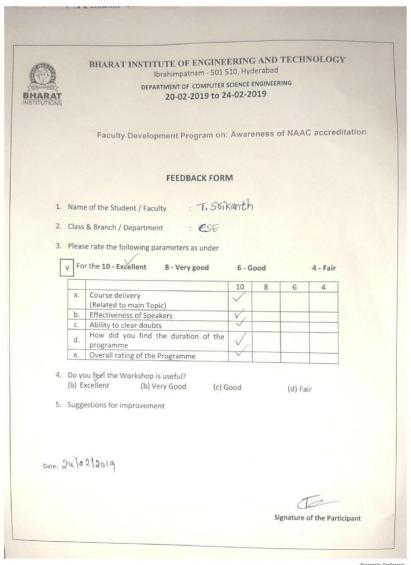

## Mangalpally(V), Ibrahimpatnam(M)-RR Dist-501510 Department of Sciences and Humanities.

| Sl<br>No | Description             | Details                                                           |
|----------|-------------------------|-------------------------------------------------------------------|
| 1        | Name Of The Activity    | Faculty development programme on: Awareness on NAAC Accreditation |
| 2        | Date Of Conduction      | 20-02-2019 to 24-02-2019                                          |
| 3        | Participants And Number | All Faculty- 150                                                  |
| 4        | Venue                   | BIET Auditorium                                                   |
| 5        | Chief Guest/Speakers    | Prof. Mahadevan (IEEE senior member and ABET ideal scholar)       |

Description/Conclusion: A FDP is conducted on NAAC ACREDITATION Awareness to all Faculty in BIET Auditorium. The Speaker was Prof. Mahadevan. He addressed and explained about different criteria and their weightage in Accreditation. All Faculty participated and learn about accreditation process.

Analysis/Action Taken: The management planned to conduct such programs every year

Faculty development programme on: Awareness on NAAC Accreditation 20-02-2019 to 24-02-2019

(Approved by AICTE, Accredited by NAAC and Accredited by NBA: UG Programmes - CSE, ECE, EEE & Mechanical Recognised by the Govt. of T.S. and Affiliated to JNTUH, Hyderabad.)