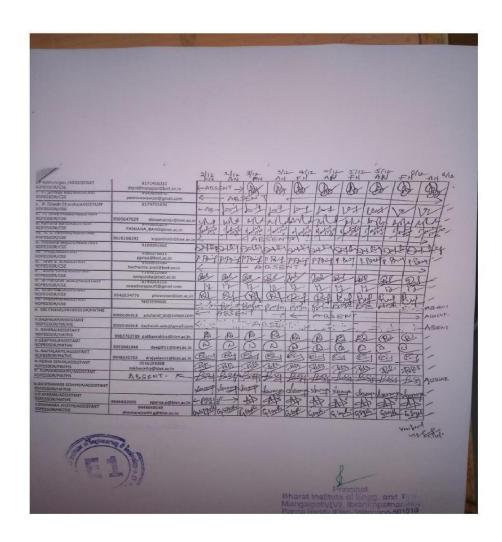

## BHARAT INSTITUTE OF ENGINEERING AND TECHNOLOGY Mangalpally(V),Ibrahimpatnam(M)-RR Dist-501510 Department of Electronics and Communication Engineering

| SINo | Description            | Details                                                                        |
|------|------------------------|--------------------------------------------------------------------------------|
| 1    | Name Of The Activity   | Short term training program on problem based learning (ICT15)                  |
| 2    | Date Of Conduction     | 02/12/19 to 06/12/2019                                                         |
| 3    | Number of Participants | 65                                                                             |
| 4    | Venue                  | Electrical and Electronics Department                                          |
| 5    | Chief Guest/Speakers   | Dr.Indrajit Saha ,Dr.Arpan kumar<br>Mondal,Dr.Sagarika pal,and Dr.Kinsuk Giri. |

#### Description/Conclusion:

A short term training program on problem based learning was conducted jointly by National Institute of Technical Teachers' Training & Research (NITTTR), Kolkata and Bharat Institute of Engineering and technology from 02/12/19 to 06/12/2019. Information and Communication Technology (ICT) in education is the mode of education that use information and communications technology to support, enhance, and optimise the delivery of information. This technology improves the quality of education and makes use of efficient ICT based technologies in an institution. This will open up more opportunities for the teachers and students as well and makes teaching and learning a an interesting act.

Total 108 participants were registered for this course and 65 attended the course. The course was conducted by Dr. Indrajit Saha, Dr. Arpan kumar Mondal, Dr. Sagarika pal, and Dr. Kinsuk Giri. The content delivery was through the teleconferencing mode It was Jointly hoisted by Department of electrical and electronics and electronics and communication engineering. The coordinator of event was Dr. Balmurugan K.S. Various faculties were cleared the doubets in question answer session.