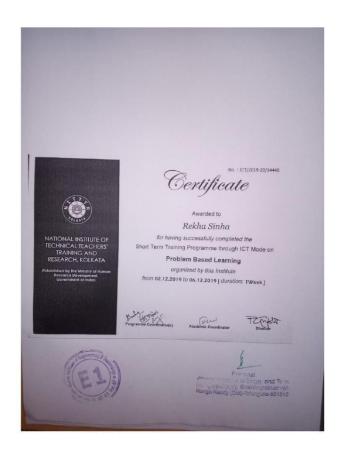

Institute ID & Password created and send it as early possible.

All selected participants are requested to attend the class regularly and attentively.

Thanking you

Certificate

Awarded to

#### Mubeena Begum

for having successfully completed the Short Term Training Programme through ICT Mode on

#### **Problem Based Learning**

organized by this Institute

from 02.12.2019 to 06.12.2019 [ duration: 1Week ]

No.

Academic Coordinator

-ZOP