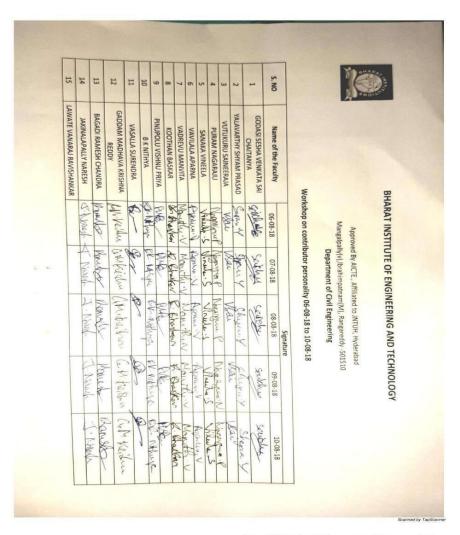

### 6.5.3 Quality assurance initiatives of the institution

| PARTICULARS                                                                                                                                                                                                                                                  | PG.NO                                                                                                                                                                                                                                                                                                                                                                                                                                                                                                                                                                                                                                                                                                                                                                                                                                                                                                             |
|--------------------------------------------------------------------------------------------------------------------------------------------------------------------------------------------------------------------------------------------------------------|-------------------------------------------------------------------------------------------------------------------------------------------------------------------------------------------------------------------------------------------------------------------------------------------------------------------------------------------------------------------------------------------------------------------------------------------------------------------------------------------------------------------------------------------------------------------------------------------------------------------------------------------------------------------------------------------------------------------------------------------------------------------------------------------------------------------------------------------------------------------------------------------------------------------|
| I. HEI activities conducted under Collaborative quality initiatives with other institutions                                                                                                                                                                  | 1-25                                                                                                                                                                                                                                                                                                                                                                                                                                                                                                                                                                                                                                                                                                                                                                                                                                                                                                              |
| One week short term training programme through ICT mode on problem based learning conducted by National Institute of Technical teachers training and research, Kolkata (NITTR) (One page report, photos, acceptance letter, attendance sheets, certificates) |                                                                                                                                                                                                                                                                                                                                                                                                                                                                                                                                                                                                                                                                                                                                                                                                                                                                                                                   |
| Faculty development programme on: Awareness on NAAC Accreditation (One page report, photos, invitation letter, acceptance letter, circular, attendance sheets, feedback forms)                                                                               | 26-42                                                                                                                                                                                                                                                                                                                                                                                                                                                                                                                                                                                                                                                                                                                                                                                                                                                                                                             |
| Short term training programme on: Quality improvement for all faculty  (One page report, photos, invitation letter, acceptance letter, circular, attendance sheets, feedback forms)                                                                          | 43-54                                                                                                                                                                                                                                                                                                                                                                                                                                                                                                                                                                                                                                                                                                                                                                                                                                                                                                             |
| Short term training programme on: Quality improvement for all faculty  (One page report, photos, invitation letter, acceptance letter, circular, attendance sheets, feedback forms)                                                                          | 55-62                                                                                                                                                                                                                                                                                                                                                                                                                                                                                                                                                                                                                                                                                                                                                                                                                                                                                                             |
| II. Supporting documents pertaining to NIRF                                                                                                                                                                                                                  | 63-64                                                                                                                                                                                                                                                                                                                                                                                                                                                                                                                                                                                                                                                                                                                                                                                                                                                                                                             |
|                                                                                                                                                                                                                                                              | I. HEI activities conducted under Collaborative quality initiatives with other institutions  One week short term training programme through ICT mode on problem based learning conducted by National Institute of Technical teachers training and research, Kolkata (NITTR) (One page report, photos, acceptance letter, attendance sheets, certificates)  Faculty development programme on: Awareness on NAAC Accreditation (One page report, photos, invitation letter, acceptance letter, circular, attendance sheets, feedback forms)  Short term training programme on: Quality improvement for all faculty (One page report, photos, invitation letter, acceptance letter, circular, attendance sheets, feedback forms)  Short term training programme on: Quality improvement for all faculty (One page report, photos, invitation letter, acceptance letter, circular, attendance sheets, feedback forms) |