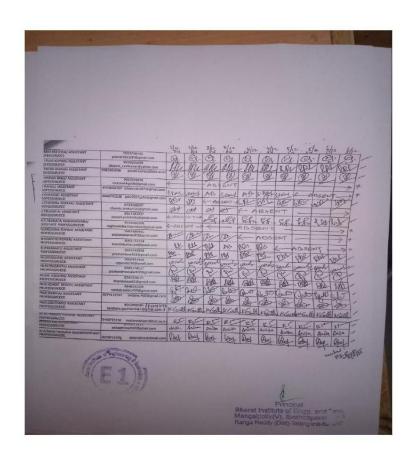

## BHARAT INSTITUTE OF ENGINEERING AND TECHNOLOGY Mangalpally(V),Ibrahimpatnam(M)-RR Dist-501510 Department of Electronics and Communication Engineering

| SINo | Description            | Details                                                                        |
|------|------------------------|--------------------------------------------------------------------------------|
| 1    | Name Of The Activity   | Short term training program on problem based learning (ICT15)                  |
| 2    | Date Of Conduction     | 02/12/19 to 06/12/2019                                                         |
| 3    | Number of Participants | 65                                                                             |
| 4    | Venue                  | Electrical and Electronics Department                                          |
| 5    | Chief Guest/Speakers   | Dr.Indrajit Saha ,Dr.Arpan kumar<br>Mondal,Dr.Sagarika pal,and Dr.Kinsuk Giri. |

#### Description/Conclusion:

A short term training program on problem based learning was conducted jointly by National Institute of Technical Teachers' Training & Research (NITTTR), Kolkata and Bharat Institute of Engineering and technology from 02/12/19 to 06/12/2019. Information and Communication Technology (ICT) in education is the mode of education that use information and communications technology to support, enhance, and optimise the delivery of information. This technology improves the quality of education and makes use of efficient ICT based technologies in an institution. This will open up more opportunities for the teachers and students as well and makes teaching and learning a an interesting act.

Total 108 participants were registered for this course and 65 attended the course. The course was conducted by Dr. Indrajit Saha, Dr. Arpan kumar Mondal, Dr. Sagarika pal, and Dr. Kinsuk Giri. The content delivery was through the teleconferencing mode It was Jointly hoisted by Department of electrical and electronics and electronics and communication engineering. The coordinator of event was Dr. Balmurugan K.S. Various faculties were cleared the doubets in question answer session.