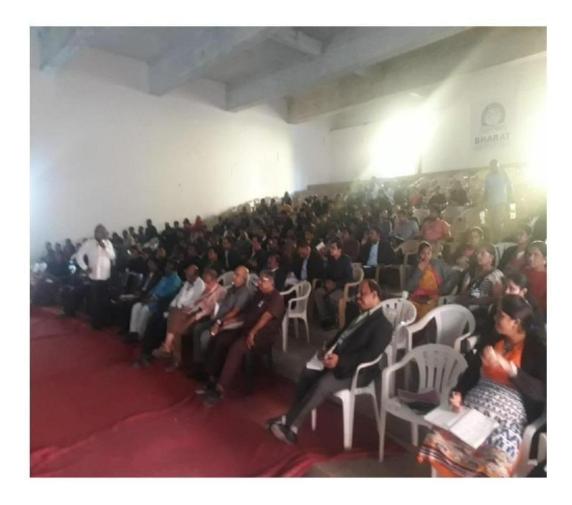

## Mangalpally(V), Ibrahimpatnam(M)-RR Dist-501510 Department of Sciences and Humanities.

| Sl<br>No | Description             | Details                                                           |
|----------|-------------------------|-------------------------------------------------------------------|
| 1        | Name Of The Activity    | Faculty development programme on: Awareness on NAAC Accreditation |
| 2        | Date Of Conduction      | 20-02-2019 to 24-02-2019                                          |
| 3        | Participants And Number | All Faculty- 150                                                  |
| 4        | Venue                   | BIET Auditorium                                                   |
| 5        | Chief Guest/Speakers    | Prof. Mahadevan (IEEE senior member and ABET ideal scholar)       |

Description/Conclusion: A FDP is conducted on NAAC ACREDITATION Awareness to all Faculty in BIET Auditorium. The Speaker was Prof. Mahadevan. He addressed and explained about different criteria and their weightage in Accreditation. All Faculty participated and learn about accreditation process.

Analysis/Action Taken: The management planned to conduct such programs every year

Faculty development programme on: Awareness on NAAC Accreditation 20-02-2019 to 24-02-2019

(Approved by AICTE, Accredited by NAAC and Accredited by NBA: UG Programmes - CSE, ECE, EEE & Mechanical Recognised by the Govt. of T.S. and Affiliated to JNTUH, Hyderabad.)