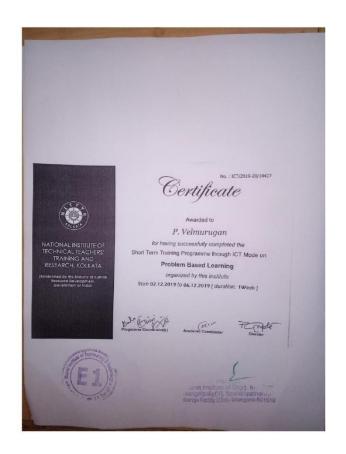

Institute ID & Password created and send it as early possible.

All selected participants are requested to attend the class regularly and attentively.

Thanking you

Certificate

Awarded to

#### Mubeena Begum

for having successfully completed the Short Term Training Programme through ICT Mode on

#### **Problem Based Learning**

organized by this Institute

from 02.12.2019 to 06.12.2019 [ duration: 1Week ]

No.

Academic Coordinator

-ZOP