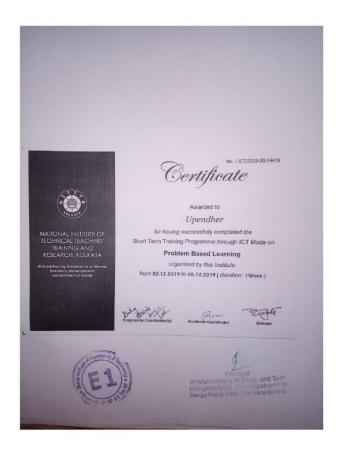

Institute ID & Password created and send it as early possible.

All selected participants are requested to attend the class regularly and attentively.

Thanking you

Certificate

Awarded to

#### Mubeena Begum

for having successfully completed the Short Term Training Programme through ICT Mode on

#### **Problem Based Learning**

organized by this Institute

from 02.12.2019 to 06.12.2019 [ duration: 1Week ]

No.

Academic Coordinator

-ZOP