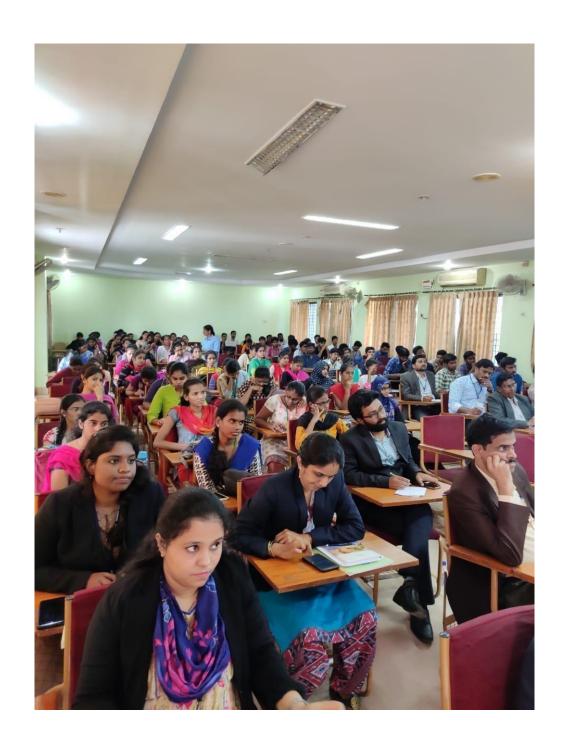

## BHARAT INSTITUTE OF ENGINEERING AND TECHNOLOGY Mangalpally(V),Ibrahimpatnam(M)-RR Dist-501510 Department of Electronics and Communication Engineering

| SINo | Description            | Details                                                                        |
|------|------------------------|--------------------------------------------------------------------------------|
| 1    | Name Of The Activity   | Short term training program on problem based learning (ICT15)                  |
| 2    | Date Of Conduction     | 02/12/19 to 06/12/2019                                                         |
| 3    | Number of Participants | 65                                                                             |
| 4    | Venue                  | Electrical and Electronics Department                                          |
| 5    | Chief Guest/Speakers   | Dr.Indrajit Saha ,Dr.Arpan kumar<br>Mondal,Dr.Sagarika pal,and Dr.Kinsuk Giri. |

#### Description/Conclusion:

A short term training program on problem based learning was conducted jointly by National Institute of Technical Teachers' Training & Research (NITTTR), Kolkata and Bharat Institute of Engineering and technology from 02/12/19 to 06/12/2019. Information and Communication Technology (ICT) in education is the mode of education that use information and communications technology to support, enhance, and optimise the delivery of information. This technology improves the quality of education and makes use of efficient ICT based technologies in an institution. This will open up more opportunities for the teachers and students as well and makes teaching and learning a an interesting act.

Total 108 participants were registered for this course and 65 attended the course. The course was conducted by Dr. Indrajit Saha, Dr. Arpan kumar Mondal, Dr. Sagarika pal, and Dr. Kinsuk Giri. The content delivery was through the teleconferencing mode It was Jointly hoisted by Department of electrical and electronics and electronics and communication engineering. The coordinator of event was Dr. Balmurugan K.S. Various faculties were cleared the doubets in question answer session.